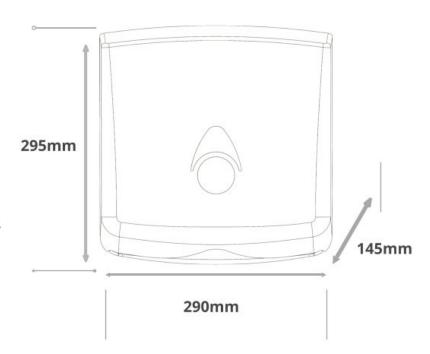

## The Myriad Range is an official Made In Britain product

Height 295mm Width 290mm Projection 145mm

# **Dimensions**